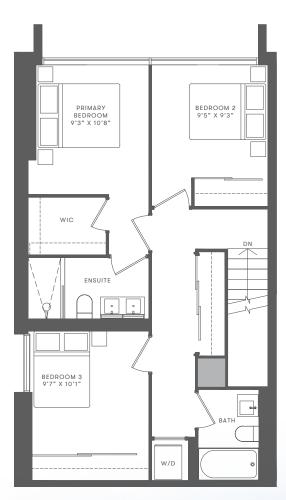

# TH-L

### **BRIDGE HOUSE EAST**

| THREE BEDROOM | INTERIOR 1270 SF | EXTERIOR 205 SF | TOTAL 1475 SF |
|---------------|------------------|-----------------|---------------|
|---------------|------------------|-----------------|---------------|