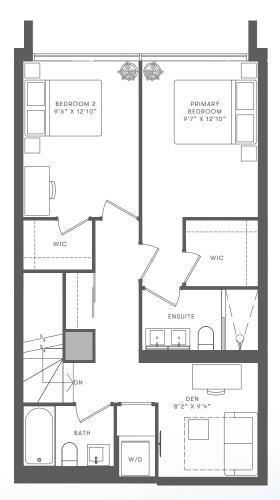

## TH-N

### **BRIDGE HOUSE EAST**

TWO BEDROOM + DEN INTERIOR 1295 SF EXTERIOR 195 SF TOTAL 1490 SF

KILMER GROUP

**Diamond**Corp

dream =

FRAM + Slokker