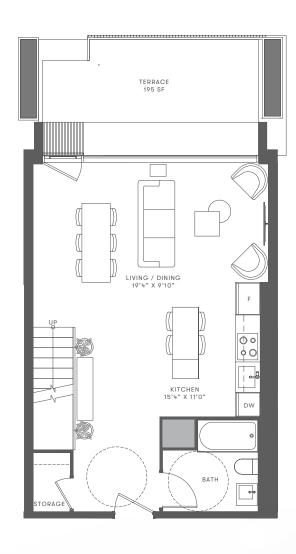

## TH-N

### **BRIDGE HOUSE EAST**

TWO BEDROOM + DEN INTERIOR 1295 SF EXTERIOR 195 SF TOTAL 1490 SF

KILMER GROUP

**Diamond**Corp

dream =

FRAM + Slokker