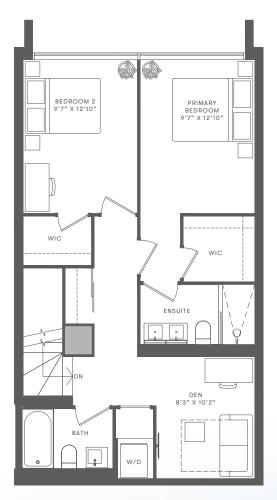

## TH-N

### **BRIDGE HOUSE EAST**

TWO BEDROOM + DEN INTERIOR 1295 SF EXTERIOR 195 SF TOTAL 1490 SF

KILMER GROUP

**Diamond**Corp

dream =

FRAM + Slokker