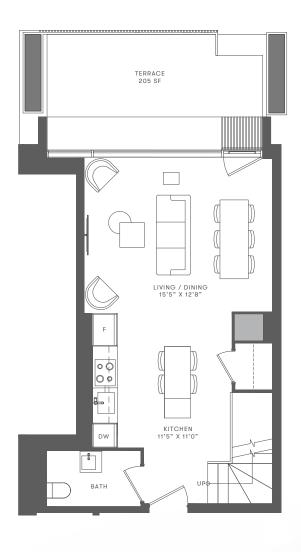

# TH-L

### **BRIDGE HOUSE EAST**

| THREE BEDROOM | INTERIOR 1270 SF | EXTERIOR 205 SF | TOTAL 1475 SF |
|---------------|------------------|-----------------|---------------|
|---------------|------------------|-----------------|---------------|