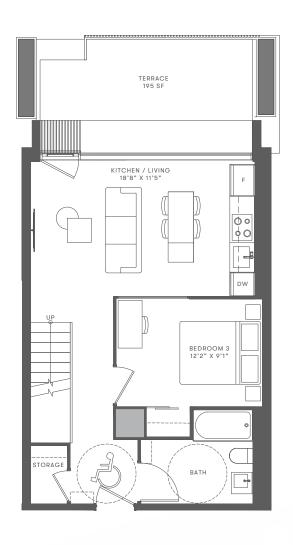

## TH-P

### **BRIDGE HOUSE EAST**

THREE BEDROOM + DEN INTERIOR 1318 SF EXTERIOR 195 SF TOTAL 1513 SF

KILMER GROUP

**Diamond**Corp

dream ≘

FRAM + Slokker